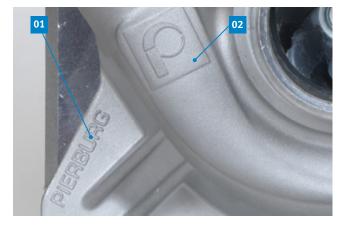

#### **IDENTIFICATION FEATURES:**

- 01 Pierburg lettering
- 02 Pierburg logo
- 03 Pierburg logo
- 04 Item number 7.07223.02.0
- **05** Production code
- 06 Stiffening rib
- **07** Pump housing made from aluminium with integrated connector plug, designed to optimise flow
- **08** Connecting tubes mechanically processed for optimised sealing effect