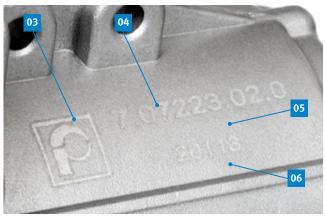

#### **IDENTIFICATION FEATURES:**

- 01 Pierburg lettering
- 02 Pierburg logo
- 03 Pierburg logo
- 04 Item number 7.07223.02.0
- **05** Production code
- 06 Stiffening rib
- **07** Pump housing made from aluminium with integrated connector plug, designed to optimise flow
- **08** Connecting tubes mechanically processed for optimised sealing effect