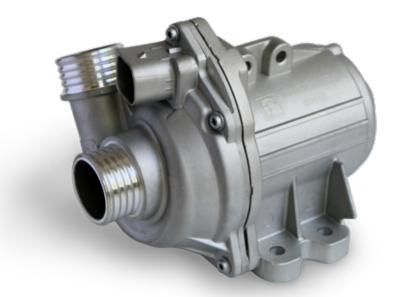

The Pierburg coolant pump eliminates the issues of the original series pump, and thus increases reliability. The pump also successfully passed an endurance-based field test in which it proved that it can withstand hot climatic conditions for a long stretch of time. The housing is made from aluminium and designed to minimize noise, which makes for a more pleasant driving experience.

#### CHARACTERISTICS:

- Increase in reliability
- Improved housing design, made from aluminium
- Quieter and more robust
- Higher quality steel screws in scope of delivery
- Validated in test lab
- Successfully tested in hot climatic conditions
- With integrated control unit

#### **IDENTIFICATION FEATURES:**

- 01 Pierburg lettering
- 02 Pierburg logo
- 03 Pierburg logo
- 04 Item number 7.07223.02.0
- **05** Production code
- 06 Stiffening rib
- **07** Pump housing made from aluminium with integrated connector plug, designed to optimise flow
- **08** Connecting tubes mechanically processed for optimised sealing effect