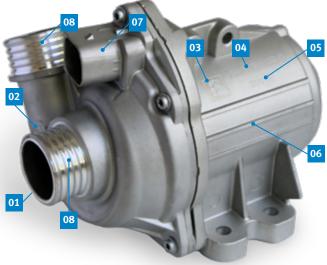

#### **IDENTIFICATION FEATURES:**

- 01 Pierburg lettering
- 02 Pierburg logo
- 03 Pierburg logo
- 04 Item number 7.07223.02.0
- **05** Production code
- 06 Stiffening rib
- **07** Pump housing made from aluminium with integrated connector plug, designed to optimise flow
- **08** Connecting tubes mechanically processed for optimised sealing effect