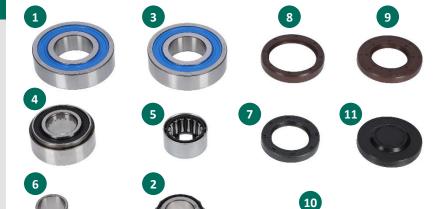

#### **Box Content**

Repair instructions are available from the vehicle manufacturer.

| No. | Description                      | Mounting<br>Position | Part               | Dimensions (mm)       |
|-----|----------------------------------|----------------------|--------------------|-----------------------|
| 1   | Main bearing input shaft         | Engine side          | Ball bearing       | 42.00 x 90.00 x 23.00 |
| 2   | Support bearing output shaft     | Engine side          | Roller bearing     | 29.00 x 50.00 x 20.50 |
| 3   | Main bearing output shaft        | Gearbox side         | Ball bearing       | 42.00 x 90.00 x 23.00 |
| 4   | Main bearing counter shaft       | Engine side          | Roller bearing     | 30.00 x 67.00 x 31.00 |
| 5   | Main bearing counter shaft       | Gearbox side         | Roller bearing     | 31.00 x 47.00 x 26.90 |
| 6   | Inner ring bearing counter shaft | Gearbox side         | Roller bearing     | 25.00 x 31.00 x 24.30 |
| 7   | Seal ring input shaft            | Engine side          | Shaft sealing ring |                       |
| 8   | Seal ring output shaft*          | Gearbox side         | Shaft sealing ring |                       |
| 9   | Seal ring output shaft*          | Gearbox side         | Shaft sealing ring |                       |
| 10  | Seal ring selector shaft         |                      | Shaft sealing ring |                       |
| 11  | Seal ring transmission housing   | Engine side          | End cap            |                       |

<sup>\*</sup>Optional to use

7/16/2020 Automotive Aftermarket - Transmission Systems