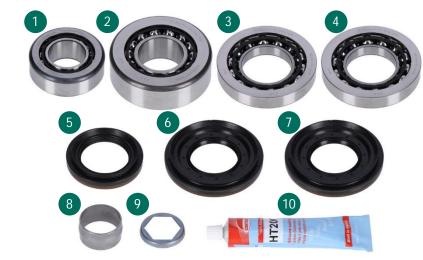

### **Box Content**

| No. | Description            | Mounting<br>Position | Part               | Dimensions (mm)        |
|-----|------------------------|----------------------|--------------------|------------------------|
| 1   | Bearing pinion         | Outside              | Ball bearing       | 36,51 x 76,20 x 29,42  |
| 2   | Bearing pinion         | Inside               | Ball bearing       | 44,45 x 102,00 x 37,55 |
| 3   | Bearing differential   | Right                | Ball bearing       | 50,00 x 100,00 x 20,10 |
| 4   | Bearing differential   | Left                 | Ball bearing       | 50,00 x 100,00 x 20,10 |
| 5   | Seal ring pinion       |                      | Shaft sealing ring |                        |
| 6   | Seal ring differential | Right                | Shaft sealing ring |                        |
| 7   | Seal ring differential | Left                 | Shaft sealing ring |                        |
| 8   | Crush sleeve           |                      |                    |                        |
| 9   | Sealing paste          |                      |                    |                        |