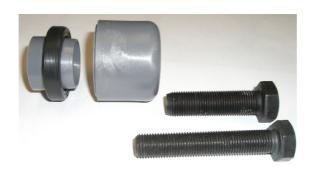

Mounting device 4-piece 35 mm Ø for crankshaft sealing ring € 155.560 (35 x 48 x 10 ASW RD PTFE)

Without oil seal

Mounting device 6-piece 32 mm  ${\cal O}$  for camshaft sealing ring

g 129.780 (32 x 47 x 10 ASW RD PTFE) 326.470 (32 x 47 x 10 ASW LD PTFE)