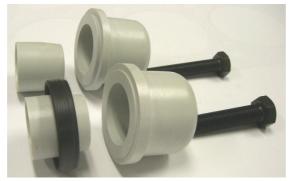

Mounting device 4-piece 35 mm Ø for crankshaft sealing ring € 155.560 (35 x 48 x 10 ASW RD PTFE)

Without oil seal

Mounting device 6-piece 32 mm  ${\cal O}$  for camshaft sealing ring

g 129.780 (32 x 47 x 10 ASW RD PTFE) 326.470 (32 x 47 x 10 ASW LD PTFE)

Without oil seal