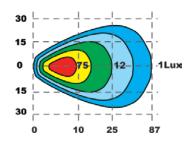

## Worklight

Our unique worklight with patented snow-melting and de-icing technology is particularly useful for all types of construction machines, snow ploughs and tractors. At a temperature of -25 °C – and with approx. 5 mm of ice on the lens, the temperature will increase to -18 °C after one minute,

to -1 °C after five minutes, to 15 °C after ten minutes and finally to 68 °C after one hour.

- Heated lens prevents ice and snow on the lamp
- High vibration resistance

 Width:
 122 mm

 Height 1/2:
 106 / 143 mm