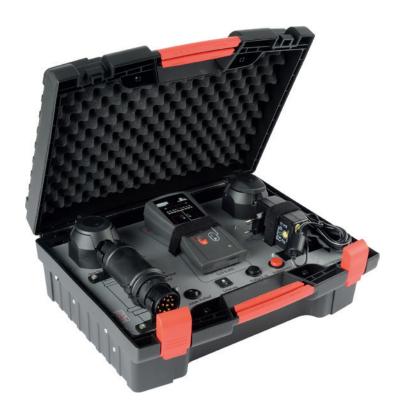

## **Blinker**

## **Testing Unit, towbar socket**

The indicator enables both the assignment of the trailer socket and the lighting function of the trailer to be checked by just one person. The tester replaces and simulates the towing vehicle or the trailer as desired. The user can have the lighting signals of the vehicle displayed on the remote control or use the remote control to activate all lights on the trailer.

one-man operation via radio, saving a lot of time

suitable for CAN Bus Check Control System

Vehicle and trailer can be tested independently of each other

automatic switch-off after 5 minutes idle

Rated Voltage: 12 V **Number of Poles:** 7 terminal 13 terminal Inspection Tag: CE-geprüft DIN / ISO: 1724 11446 72570 72577

Gauge: with LED display Battery: **AGM Battery** Trailer Hitch: for trailer socket/ trailer connector with remote control Info:

| Information Transfer |                 | DU | Article no. |
|----------------------|-----------------|----|-------------|
| Radio                | SE <sup>N</sup> | 1  | 95980571    |