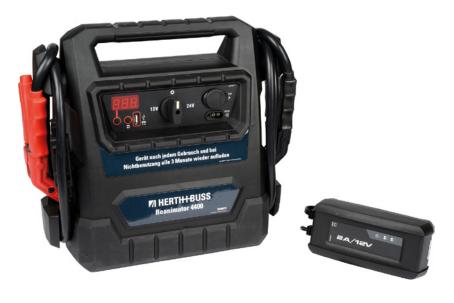

## **Reanimator 4400**

## **Start Aid Device**

A professional assisted-start battery for daily workshop use. Our Reanimator is equipped with a leak- proof, AGM high-performance battery. The robust housing with clamp storage is made of polypropylene, is vented and free from rust and corrosion. The extremely shockproof rubber base provides additional safety.

- on/off switch prevents short circuits on the cable clamps and discharging of the battery
- high-performance clamps with earth strap and copper jaws
- multi-function digital display
- acoustic reverse polarity protection

Cable Cross Section: Rated Voltage: 12 V 24 V Battery: **AGM Battery** for diesel engines Terminal/Clamp: with USB socket 4000 cc Weight: from capacity: for petrol engines 7000 cc Info: with cigarette lighter to capacity: **Battery Capacity:** 32 Ah with fuse Gauge: with digital display Workshop Equipment: with reverse polarity with load status display protection with battery status indicator **Combi Switch Function:** On/Off Switch Registration Type: CE approved Selector Switch