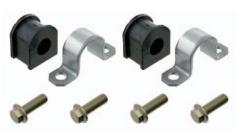

## Stabilizer mounting repair kit (with clamps) SWAG 50 92 7400

This repair kit contains stabilizer mounts with matching mounting clamps as well as the required high tensile mounting screws (10.9 grade).

So you have everything you need to fit stabilizer mounts quickly!

New

repair kit SWAG 50 92 7400

Ask your SWAG partner for SWAG spare parts! All parts are also available on www.swag.de.