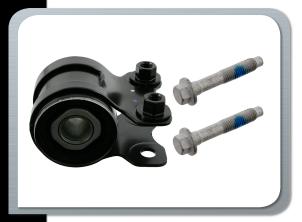

# **Control Arm Mounting Kit**

**SWAG No. 50 93 2418** 

Repl. No. 1 477 858 S3 (Ford)

Repl. No. 31277464 S3 (Volvo)

Repl. No. B32H-34-250E S4 (Mazda)

You can't buy this control arm mounting individually from the manufacturer. Previously if this control arm mounting failed, the whole unit would have to be replaced as the components could not be bought separately.

#### Please note!

Although in this case Ford, Volvo and Mazda all share the same platform, Mazda uses a different thread on the control arm mounting.

For this reason, SWAG supplies all the appropriate bolts in the Kit (SWAG no. 50 93 2418). This combination enables a professional repair of all vehicle types referred to above. This will save time and money for both the workshop and their customer!