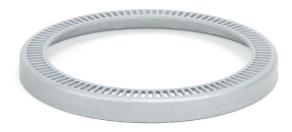

ABS sensor ring 434 0498 10

As the Repair Insert Units (RIU) listed above can also be installed on vehicles not equipped with an ABS, Schaeffler Automotive Aftermarket does not include an ABS sensor ring in the pack.

| ABS sensor ring | Repair Insert Unit (RIU)   |
|-----------------|----------------------------|
| 434 0497 10     | 570530.H195                |
| 434 0498 10     | 566074.H195<br>566834.H195 |