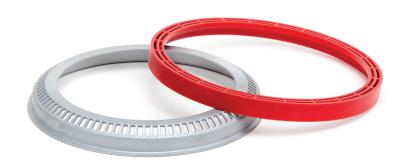

ABS sensor ring 434 0497 10 with special fitting tool

When changing a wheel bearing on vehicles equipped with ABS, it is not strictly necessary to replace the sensor ring. However, if the ABS sensor ring is damaged, it must be replaced.

| ABS sensor ring | Repair Insert Unit (RIU)   |
|-----------------|----------------------------|
| 434 0497 10     | 570530.H195                |
| 434 0498 10     | 566074.H195<br>566834.H195 |