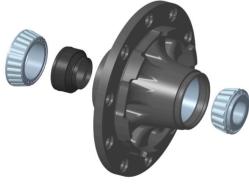

## Using FAG SmartSet instead of a Grease Cartridge for Wheel Hubs for BPW Axles

Axle manufacturer: BPW

Part no.: 723 5007 10

723 5008 10 723 5009 10 723 5014 10

See parts catalog for current assignment

Applying enough of the correct type of lubricant is extremely important when it comes to maintaining a good service life for wheel bearings. For this reason, BPW wheel hubs (Figure 1) have grease cartridges preinstalled in the center of the component to supply lubrication. When completing work on these wheel hubs, both the grease cartridge and the wheel bearings must be cleaned and new lubricant added

## Note:

As the FAG SmartSet is a sealed unit, **no grease cartridge** is installed in this wheel hub.

Figure 1: Grease cartridge (black) of a wheel hub for BPW axles

Please observe the vehicle manufacturer specifications!