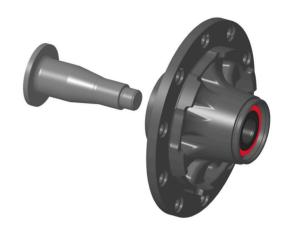

Schaeffler Automotive Aftermarket is now offering an alternative repair method for replacing wheel bearings on BPW axles. The solution consists of a wheel hub (Figure 2) and a preassembled FAG SmartSet with lubricant already provided.

Figure 2: Wheel hub with FAG SmartSet for BPW axles