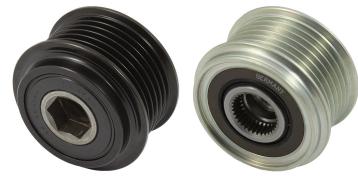

Part no.: 535 0330 10

For current listing refer to catalogue media

Figure 1: Previous design

Figure 2: New design

As part of our continuous efforts to improve our products, modifications have been made to the over-running alternator pulley with part number 535 0330 10.

This Service Information sheet shows the visual features of the previous version (Figure 1) and the new version (Figure 2).

During the transition period, we may have mixed stocks of both types.

The two versions differ only in their appearance. Both comply with the technical specifications and can be used without restrictions.