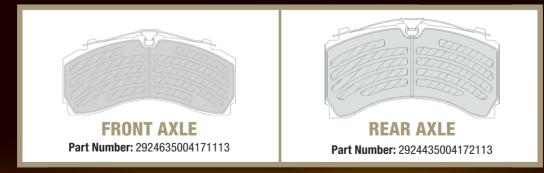

#### **FRONT AXLE**

Caliper:Knorr SM7Part Number:2924635004171113Friction Material:MB 7111-0Description:4 x disc pads (2 handed pairs) plus fitting kitWVA:29246 inner pads / 29247 outer padsDimensions:244.6 x 113.7 x 35mm inner pads / 244.6 x 113.7 x 30mm outer pads

#### **REAR AXLE**

۲

| Caliper:           | Knorr SL7                                                         |
|--------------------|-------------------------------------------------------------------|
| Part Number:       | 2924435004172113                                                  |
| Friction Material: | MB 7211-0                                                         |
| Description:       | 4 x disc pads (2 handed pairs) plus fitting kit                   |
| WVA:               | 29244 inner pads / 29245 outer pads                               |
| Dimensions:        | 207.6 x 113.7 x 35mm inner pads / 207.6 x 113.7 x 30mm outer pads |