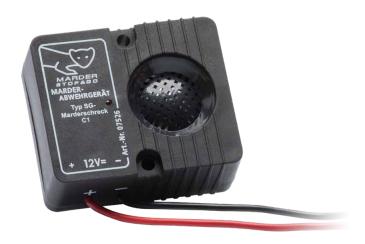

## **C1 Ultrasonic device**

Ultrasound with pure tone technology - connects to the on-board power supply

Highly effective ultrasonic device connects to the on-board power supply. Ultrasonic tones mimic animal fear and warning cries, signalling extreme danger to the marten.

Strongly recommended before using marten repellents - STOP&GO odour remover, item code 07503.

- > 12-volt connection
- ) 1 waterproof piezo speaker
- Dispersion radius: 360°
- Dispersion angle: 160°
- > Sound pressure: approx. 105 dB
- > Frequency modulation to prevent habituation
- Function control light, blinking LED
- Shock and splashproof
- Very easy to install (pre-wired)
- Maintenance free
- E1 marking by the German Federal Motor Transport Authority (KBA)

Item code 07526 | Packaging: Folding carton