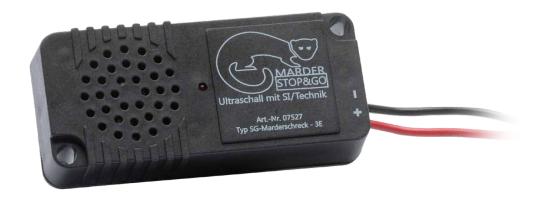

## **3E Ultrasonic device**

Ultrasound with pure tone technology - connects to the on-board power supply

Highly effective ultrasonic device connects to the on-board power supply. Ultrasonic tones mimic animal fear and warning cries, signalling extreme danger to the marten.

Strongly recommended before using marten repellents - STOP&GO odour remover, item code 07503.

- > 12-volt connection
- ) 1 waterproof piezo speaker
- Dispersion radius: 360°
- Dispersion angle: 160°
- Sound pressure: approx. 105 dB
- > Frequency modulation to prevent habituation
- > Function control light, blinking LED
- Shock and splashproof
- Very easy to install (pre-wired)
- Maintenance free
- E1 marking by the German Federal Motor Transport Authority (KBA)

Item code 07527 | Packaging: Folding carton