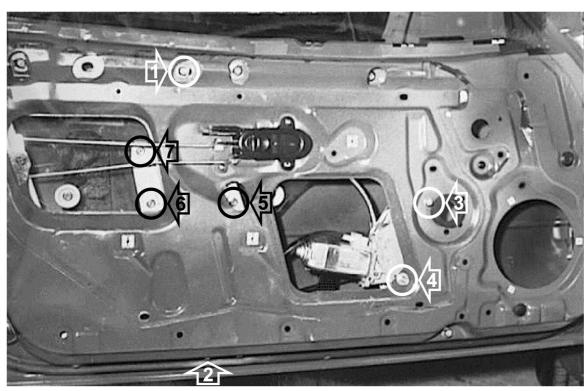

## **OPERAZIONI DA ESEGUIRE:**

- 1) Togliere l'alzacristalli manuale o elettrico.
- 2) Inserire l'alzacristallo elettrico e fissarlo in posizione 1, 2, 3 e 4.
- 3) Regolare il vetro e fissarlo in posizione 5, 6 e 7.
- 4) Eseguire il collegamento elettrico secondo lo schema allegato.

#### **PROCEDURE TO FOLLOW:**

- 1) Remove the manual or the electric window lift.
- 2) Insert the electric window lift and fix it in position 1, 2, 3 and 4.
- 3) Adjust the window and tighten the screws in position 5, 6 and 7.4) Carry out the electric connections in accordance with the enclosed wiring diagram.

#### **OPERATIONS À EXECUTER:**

- Enlever le lève-vitre manuel ou le lève-vitre électrique.
  Introduire le dispositif èlectrique et le fixer dans les trous existants 1, 2, 3 et 4.
- 3) Régler la vitre et fixer les vis en position 5, 6 et 7.
- 4) Exécuter le branchement électrique selon le schéma ci-joint.

#### **OPERACIONES A REALIZAR:**

- 1) Quitar el elevalunas manual o eléctrico.
- 2) Fijar el nuevo elevalunas en los puntos 1, 2, 3 y 4.
- 3) Ajustar el elevalunas y apretar los tornillos en los puntos 5, 6 y 7.
- 4) Realizar la conexión eléctrica según el esquema.

#### PROCEDIMENTO A SEGUIR:

- 1) Remova o elevador de vidro manual ou o vidro elétrico.
- 2) Insira o elevador de vidro elétrico e fixe-a às posições 1, 2, 3 e 4.
- 3) Regular o vidro e fixe na posição 5, 6 e 7.
- 4) Proceda às conexões elétricas de acordo com o esquema incluído.

## DER EINBAU ERGIBT SICH WIE FOLGT:

- 1) Bauen Sie den manuellen oder den elektrischen Fensterheber komplett aus.
- 2) Setzen nun den elektrischen Fensterheber ein, und befestigen diesen in Pos. 1, 2, 3 und 4.
- 3) Regulieren Sie das Fenster und befestigen die Schrauben in Position 5, 6 und 7.
- 4) Die elektrische Verkabelung führen Sie gem. beiliegendem Schema aus.