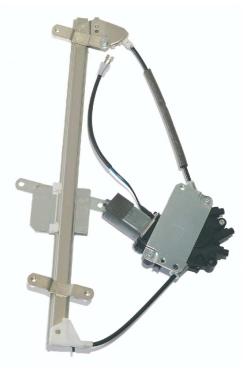

## **OPERAZIONI DA ESEGUIRE:**

- 1) Togliere l'alzacristalli manuale o elettrico.
- 2) Inserire l'alzacristallo elettrico e fissarlo in posizione 1, 2, 3, 4, 5 e 6.
- 3) Regolare il vetro e fissarlo in posizione 7 e 8.
- 4) Eseguire il collegamento elettrico secondo lo schema allegato.

### **PROCEDURE TO FOLLOW:**

- 1) Remove the manual or the electric window lift.
- 2) Insert the electric window lift and fix it in position 1, 2, 3, 4, 5 and 6.
- 3) Adjust the window and tighten the screws in position 7 and 8.4) Carry out the electric connections in accordance with the enclosed wiring diagram.

#### **OPERATIONS À EXECUTER:**

- 1) Enlever le lève-vitre manuel ou le lève-vitre électrique.
- 2) Introduire le dispositif èlectrique et le fixer dans les trous existants 1, 2, 3, 4, 5 et 6.
- 3) Régler la vitre et fixer les vis en position 7 et 8.
- 4) Exécuter le branchement électrique selon le schéma ci-joint.

### **OPERACIONES A REALIZAR:**

- 1) Quitar el elevalunas manual o eléctrico.
- 2) Fijar el nuevo elevalunas en los puntos 1, 2, 3, 4, 5 y 6.
- 3) Ajustar el elevalunas y apretar los tornillos en los puntos 7 y 8.
- 4) Realizar la conexión eléctrica según el esquema.

#### **PROCEDIMENTO A SEGUIR:**

- 1) Remova o elevador de vidro manual ou o vidro elétrico.
- 2) Insira o elevador de vidro elétrico e fixe-a às posições 1, 2, 3, 4, 5 e 6.
  3) Regular o vidro e fixe na posição 7 e 8.
- Proceda às conexões elétricas de acordo com o esquema incluído.

#### DER EINBAU ERGIBT SICH WIE FOLGT:

- 1) Bauen Sie den manuellen oder den elektrischen Fensterheber komplett aus.
- 2) Setzen nun den elektrischen Fensterheber ein, und befestigen diesen in Pos. 1, 2, 3, 4, 5 und 6.
- 3) Regulieren Sie das Fenster und befestigen die Schrauben in Position 7 und 8.
- Die elektrische Verkabelung f
  ühren Sie gem. beiliegendem Schema aus.