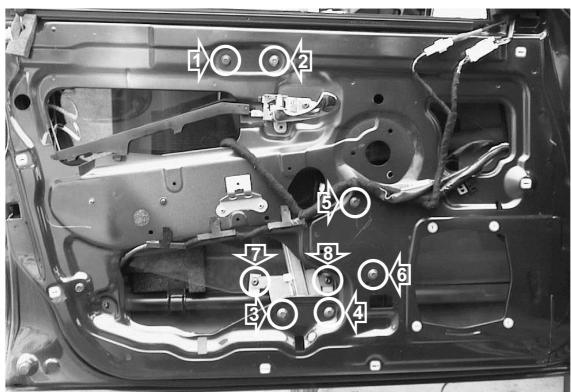

## **OPERAZIONI DA ESEGUIRE:**

- 1) Togliere l'alzacristalli manuale o elettrico.
- 2) Inserire l'alzacristallo elettrico e fissarlo in posizione 1, 2, 3, 4, 5 e 6.
- 3) Regolare il vetro e fissarlo in posizione 7 e 8.
- 4) Eseguire il collegamento elettrico secondo lo schema allegato.

### **PROCEDURE TO FOLLOW:**

- 1) Remove the manual or the electric window lift.
- 2) Insert the electric window lift and fix it in position 1, 2, 3, 4, 5 and 6.
- 3) Adjust the window and tighten the screws in position 7 and 8.4) Carry out the electric connections in accordance with the enclosed wiring diagram.

#### **OPERATIONS À EXECUTER:**

- 1) Enlever le lève-vitre manuel ou le lève-vitre électrique.
- 2) Introduire le dispositif èlectrique et le fixer dans les trous existants 1, 2, 3, 4, 5 et 6.
- 3) Régler la vitre et fixer les vis en position 7 et 8.
- 4) Exécuter le branchement électrique selon le schéma ci-joint.

### **OPERACIONES A REALIZAR:**

- 1) Quitar el elevalunas manual o eléctrico.
- 2) Fijar el nuevo elevalunas en los puntos 1, 2, 3, 4, 5 y 6.
- 3) Ajustar el elevalunas y apretar los tornillos en los puntos 7 y 8.
- 4) Realizar la conexión eléctrica según el esquema.

#### **PROCEDIMENTO A SEGUIR:**

- 1) Remova o elevador de vidro manual ou o vidro elétrico.
- 2) Insira o elevador de vidro elétrico e fixe-a às posições 1, 2, 3, 4, 5 e 6.
  3) Regular o vidro e fixe na posição 7 e 8.
- Proceda às conexões elétricas de acordo com o esquema incluído.

#### DER EINBAU ERGIBT SICH WIE FOLGT:

- 1) Bauen Sie den manuellen oder den elektrischen Fensterheber komplett aus.
- 2) Setzen nun den elektrischen Fensterheber ein, und befestigen diesen in Pos. 1, 2, 3, 4, 5 und 6.
- 3) Regulieren Sie das Fenster und befestigen die Schrauben in Position 7 und 8.
- Die elektrische Verkabelung f
  ühren Sie gem. beiliegendem Schema aus.