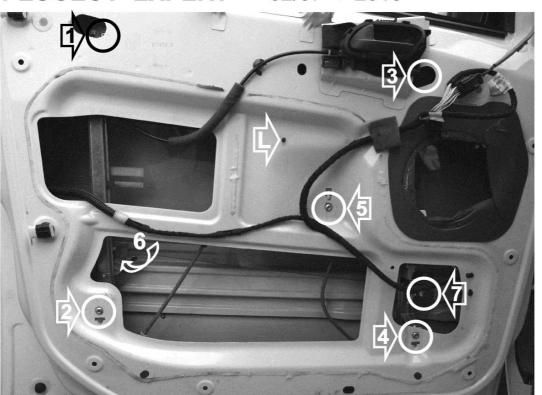

### OPERAZIONI DA ESEGUIRE:

1) Togliere l'alzacristalli elettrico.

Porta lato sinistra - Left hand side door

(IT

 $(\mathbf{GB})$ 

 $(\mathbf{FR})$ 

(ES)

PT

(DE)

- 2) Introdurre l'alzacristallo e fissarlo in posizione 1, 2, 3, 4 e 5.
- 3) Fermare le guaine sui supporti in plastica L.
- 4) Eseguire il collegamento elettrico.
- 5) Inserire il vetro nel perno elastico in pos. 6 e fissare la vite in pos. 7.

### PROCEDURE TO FOLLOW:

- 1) Remove the electric window lift.
- 2) Insert the electric window lift and secure it in the existing holes in pos. 1, 2, 3, 4 and 5.
- 3) Clamps the sheaths to the supports L.
- 4) Carry out the electrical connections.
- 5) Fix the window by means of the elastic ring in pos. 6 and fix the screw in pos. 7.

## **OPERATIONS À EXECUTER**

- 1) Enlever le lève-vitre electrique.
- 2) Introduire le dispositif èlectrique et le fixer au moyen des vis 1, 2, 3, 4 et 5.
- 3) Accrocher les gaines au support L.
- 4) Exècuter le branchement èlectrique.
- 5) Fixer la vitre avec l'anneau èlastique en pos. 6 et fixer la vis en pos. 7.

#### **OPERACIONES A REALIZAR:**

- 1) Sacar el elevalunas averiado.
- 2) Fijar el nuevo elevalunas en los puntos 1, 2, 3, 4 y 5.
- 3) Fijar el protector del cable en el soporte L.
- 4) Realizar las conexiones eléctricas.
- 5) Inserte el vidrio en el alfiler elástico en pos. 6 y apriete el tornillo en pos. 7.

#### PROCEDIMENTO A SEGUIR:

- 1) Remova o elevador de vidro elétrico.
- 2) Introduzir o elevador de vidros e fixe no posição 1, 2, 3, 4 e 5.
  3) Fixe as bainhas no apoio de plástico L.
- Fixe as bainnas no apolo de plasi
   Proceda às conexões elétricas.
- 5) Insira o vidro no pino elástico na pos. 6 e aperte o parafuso na pos. 7.

## DER EINBAU ERGIBT SICH WIE FOLGT:

- 1) Bauen Sie den elektrischen Fensterheber komplett aus.
- 2) Führen Sie nun den elektrischen Fensterheber in die Tür ein, und befestigen ihn in Pos. 1, 2, 3, 4 und 5.
- 3) Hängen Sie die Hüllen an den Halter L.
- 4) Führen Sie die elektrische Verkabelung.
- 5) Untenlassen Sie den Scheibe zurück und befestigen Sie ihnmit dem elastichen Ring in Pos. 6 und Ziehen Sie die Schraube in Pos. 7.