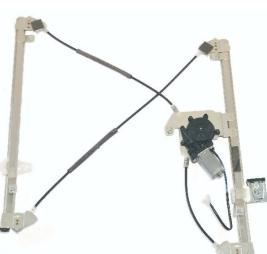

### OPERAZIONI DA ESEGUIRE:

1) Togliere l'alzacristalli elettrico.

Porta lato sinistra - Left hand side door

(IT

 $(\mathbf{GB})$ 

 $(\mathbf{FR})$ 

(ES)

PT

(DE)

- 2) Introdurre l'alzacristallo e fissarlo in posizione 1, 2, 3, 4 e 5.
- 3) Fermare le guaine sui supporti in plastica L.
- 4) Eseguire il collegamento elettrico.
- 5) Inserire il vetro nel perno elastico in pos. 6 e fissare la vite in pos. 7.

### PROCEDURE TO FOLLOW:

- 1) Remove the electric window lift.
- 2) Insert the electric window lift and secure it in the existing holes in pos. 1, 2, 3, 4 and 5.
- 3) Clamps the sheaths to the supports L.
- 4) Carry out the electrical connections.
- 5) Fix the window by means of the elastic ring in pos. 6 and fix the screw in pos. 7.

## **OPERATIONS À EXECUTER**

- 1) Enlever le lève-vitre electrique.
- 2) Introduire le dispositif èlectrique et le fixer au moyen des vis 1, 2, 3, 4 et 5.
- 3) Accrocher les gaines au support L.
- 4) Exècuter le branchement èlectrique.
- 5) Fixer la vitre avec l'anneau èlastique en pos. 6 et fixer la vis en pos. 7.

#### **OPERACIONES A REALIZAR:**

- 1) Sacar el elevalunas averiado.
- 2) Fijar el nuevo elevalunas en los puntos 1, 2, 3, 4 y 5.
- 3) Fijar el protector del cable en el soporte L.
- 4) Realizar las conexiones eléctricas.
- 5) Inserte el vidrio en el alfiler elástico en pos. 6 y apriete el tornillo en pos. 7.

#### PROCEDIMENTO A SEGUIR:

- 1) Remova o elevador de vidro elétrico.
- 2) Introduzir o elevador de vidros e fixe no posição 1, 2, 3, 4 e 5.
  3) Fixe as bainhas no apoio de plástico L.
- Fixe as bainnas no apolo de plasi
   Proceda às conexões elétricas.
- 5) Insira o vidro no pino elástico na pos. 6 e aperte o parafuso na pos. 7.

## DER EINBAU ERGIBT SICH WIE FOLGT:

- 1) Bauen Sie den elektrischen Fensterheber komplett aus.
- 2) Führen Sie nun den elektrischen Fensterheber in die Tür ein, und befestigen ihn in Pos. 1, 2, 3, 4 und 5.
- 3) Hängen Sie die Hüllen an den Halter L.
- 4) Führen Sie die elektrische Verkabelung.
- 5) Untenlassen Sie den Scheibe zurück und befestigen Sie ihnmit dem elastichen Ring in Pos. 6 und Ziehen Sie die Schraube in Pos. 7.