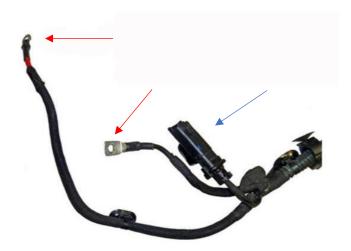

ERRM2018 is equipped with 1 Plug connector (Blue Arrow) and 2 Spade connectors (Red Arrows) as below.

ERRM2077 is equipped with 2 Plug connectors (Blue Arrows) and 1 Spade connector as below (Red Arrows).