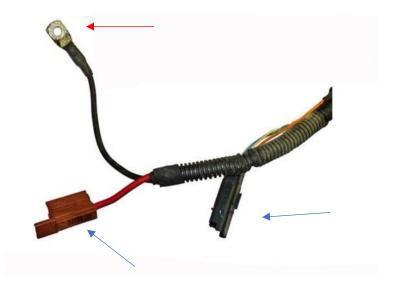

ERRM2018 is equipped with 1 Plug connector (Blue Arrow) and 2 Spade connectors (Red Arrows) as below.

ERRM2077 is equipped with 2 Plug connectors (Blue Arrows) and 1 Spade connector as below (Red Arrows).