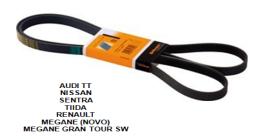

#### **Problem:**

The shift assembly of these items may cause serious problems in the belt, since cuts noise and even breakage of the belt.

6 PK 1200

#### Cause:

The fact that these items have the same measure facilitates to occur an incorrect application.

### Solution:

Install correctly according to the application, because the conventional belt 6PK1200 applies to vehicles which require tensioner and has a dimension of 1200mm without being mounted, since the elastic 6PK1200 applies to vehicles which are not required in tensioners their systems, which are self-adjusting and applied only in VW vehicles, reach the size of 1200mm when assembled.