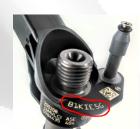

## Product specific information

Yes IMA code (7 characters) Programming No Unlocking No Adaption values reset ignition on for 30 seconds Bleed Yes adjustment at mounting\_1 No

adjustment at mounting\_2