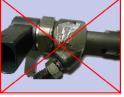

## **Product info sheet Robert Bosch** 0445116059 Special tools needed? Yes Use special tool to turn the coupling nut. Product specific information Yes IMA code (7 characters) Programming No Unlocking No Adaption values reset ignition on for 30 seconds Bleed Yes adjustment at mounting\_1 adjustment at mounting\_2 Tightening torques

### Injector/ retainingclamp High Pressure pipe nuts

1: 8 Nm, 2: 26 Nm 25 Nm