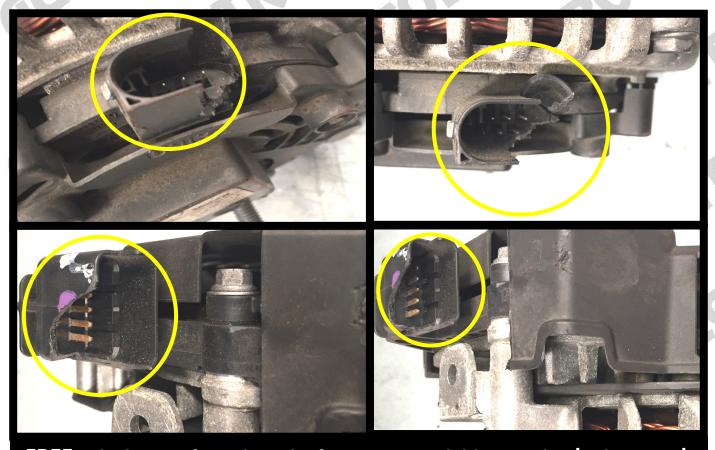

If the alternator you are returning for surcharge credit shows signs of a broken plug/damaged plug this will <u>not</u> be accepted for full surcharge credit. Please check before supplying the new replacement alternator and accepting any old unit.

Only a HALF SURCHARGE credit will be raised if an old unit is returned with a broken/damaged plug.

FREE vehicle specific technical information available at autoelectro.co.uk

Vehicle specific information is available by searching the vehicle details via our website or scanning this QR code