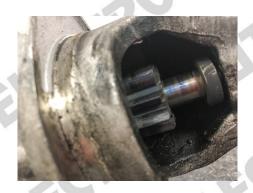

Please check the starter motor for obvious signs of being burnt out

- Blue colour on armature shaft near pinion
- · Rattling inside motor when starter motor is shaken
- Burnt smell from starter motor
- Damaged teeth on starter motor
- Varnish leaked from starter motor