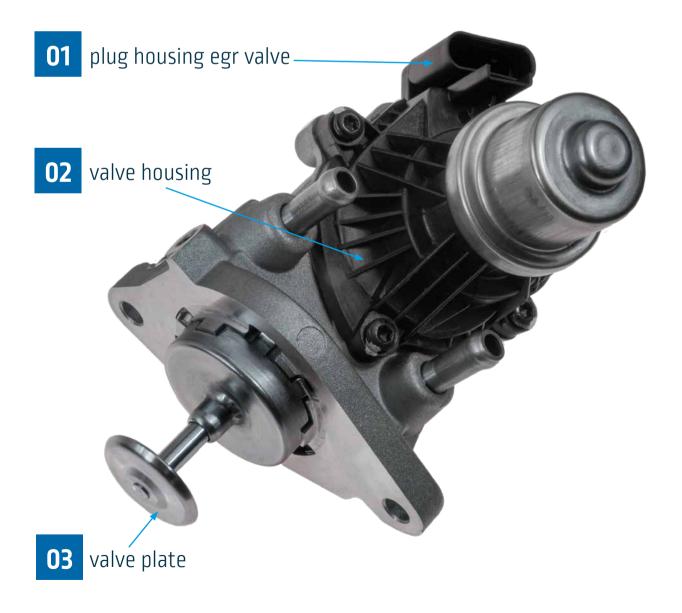

## ATTENTION!

The EGR valve PTA510-0474 must be installed in energised condition, otherwise it will be damaged.

- 1. Before installation, connect the plug housing of the EGR valve to the related electrical connection on the vehicle.
- 2. Suitable vehicle diagnostic device must be coupled with OBD connector of the vehicle.
- 3. Select menu function "Replacement EGR valve".

The EGR valve is now powered (EGR valve plate moves slightly into the valve housing) and can now be mounted on the EGR cooler.

In case of inobservance damages of the electronic system can occur!